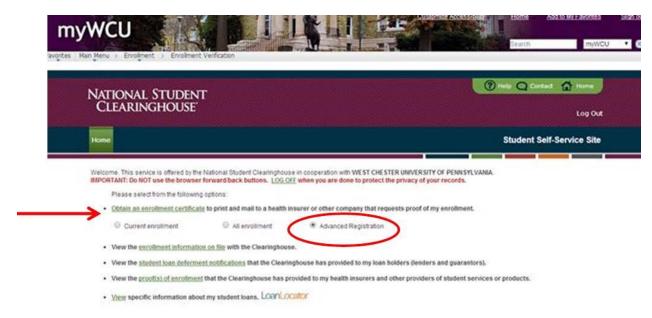

If you are printing an enrollment verification **prior** to the start of classes for the term, you need to select the "Advanced Registration" option. For example, if you are printing a verification on August 1st for your fall term which begins on August 25th, please select advanced registration and then click the green "obtain an enrollment certificate" link. Please see image below: