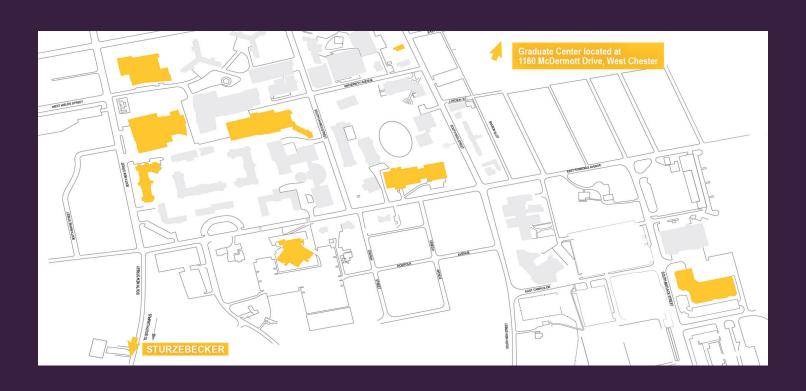

## **NARCAN BOX LOCATIONS**

- CAMPUS RECREATION
   Student Recreation Center: Desk at Entrance
- CENTER FOR CONTEMPLATIVE STUDIES
   700 South Church Street: Building Entrance
- FRANCIS HARVEY GREEN LIBRARY
   2nd Floor: Table to the Left of the Main Entrance/
   Front Desk Area
- GRADUATE CENTER
   1st floor vestibule Security Desk
- GREG AND SANDRA WEISENSTEIN VETERANS CENTER
   624 South High Street: Building Entrance

- HUMAN RESOURCES
   201 Carter Drive: Suite 100
- LAWRENCE HALL
   Counseling Center: Department Entrance
   Center for Women and Gender Equity/
   Residence Life and Housing: Table Outside Offices
- STUDENT HEALTH SERVICES ENTRANCE Commonwealth Hall, Ground Floor: Entrance
- STURZEBECKER Lobby
- SYKES STUDENT UNION
   Center for Student Involvement, 2nd Floor
   Room 238: Fraternity and Sorority Life,
   Back Table to the Right