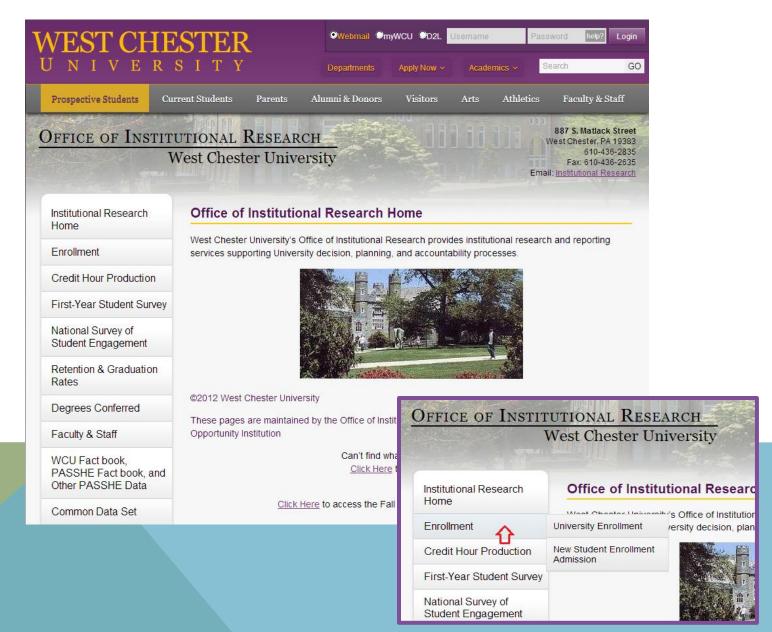

# www.wcupa.edu/OIR

What is WCU's official fall enrollment headcount? How much has WCU grown in 5 years? What proportion of the total enrollment is graduate enrollment? Is WCU's percent of NRA students comparable to national peers?

#### **OIR** website

- WCU Fact Book
- Common Data Set
- College Portrait
- Published Data
- Request Form

# WWW.WCUPA.EDU/OIR