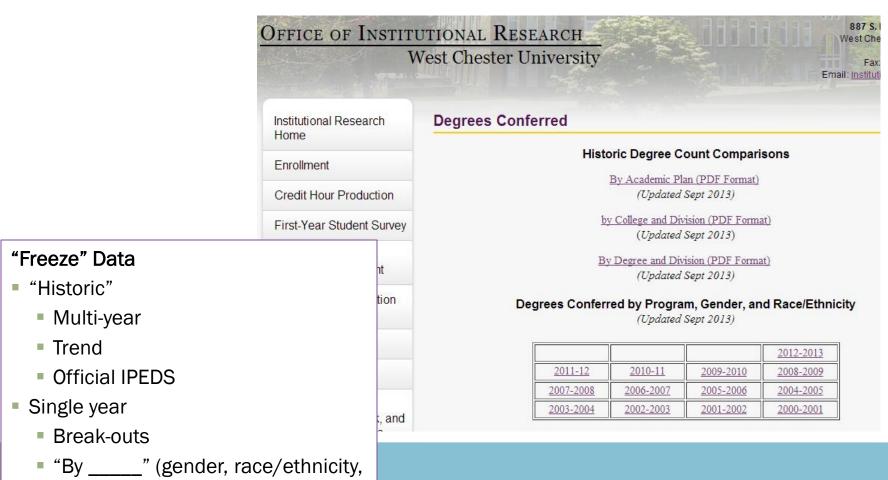

## Census ("Freeze") Data

Official, Historic, Trend
Comparable, Reportable
PASSHE, IPEDS, MSCHE
Accreditation and Other Annual Reports
How many? Has that changed over time?
How does it compare?

# Census ("Freeze") Data

Official, Historic, Trend
Comparable, Reportable
PASSHE, IPEDS, MSCHE
Accreditation and Other Annual Reports
How many? Has that changed over time?
How does it compare?