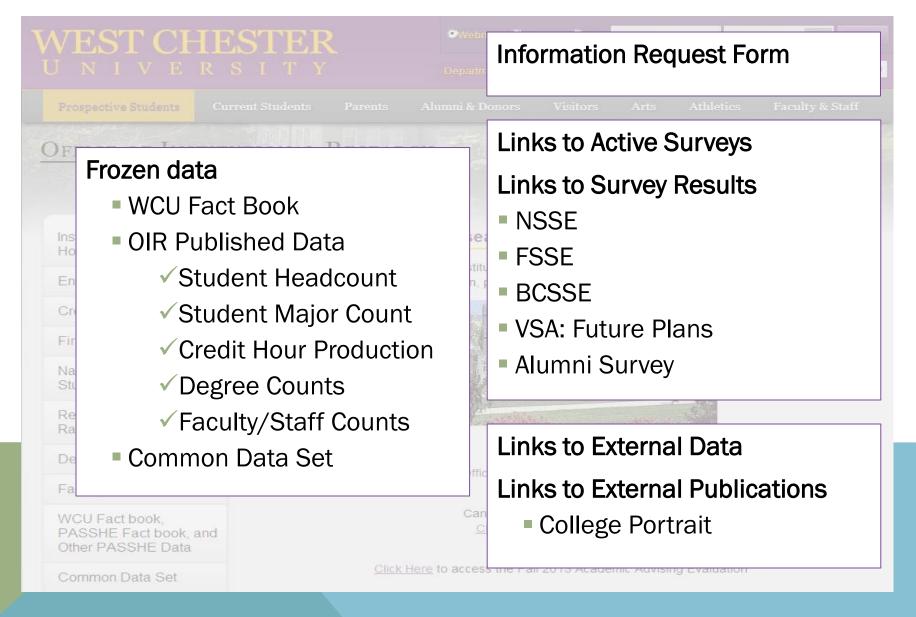

#### **OIR** website

- WCU Fact Book
- Common Data Set
- College Portrait
- Published Data
- Request Form

# **INFORMATION REQUEST FORM**

If you can't find the data you need, submit an information request

Your request will be directed to a member of OIR who will respond within 1-2 business days with any questions and an expected completion date.