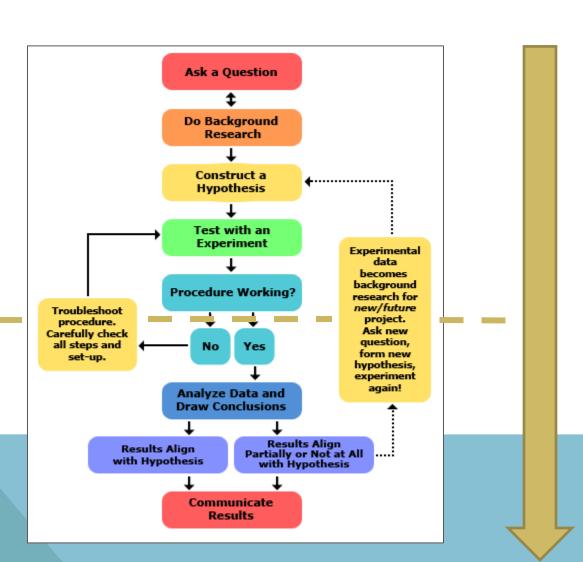

# YES, VIRGINIA, THERE IS A SCIENTIFIC METHOD.

OIR can assist with Research Design.

OIR can assist with Data Analysis.

# Research Design

What is the question?
What are you trying to measure?
Is that data available?
If not, what is the best way to get it?
Surveys, External Data Sources,
New PS fields/tables, Other Data Collection

## Research Design

What is the question?
What are you trying to measure?
Is that data available?
If not, what is the best way to get it?
Surveys, External Data Sources,
New PS fields/tables, Other Data Collection

# Data Analysis

I've got the data, now what do I do with it?

Data Management

Data Structure

Statistical Analysis

Results

And what does it mean?

## **Data Analysis**

I've got the data, now what do I do with it?

Data Management

Data Structure

Statistical Analysis

Results

And what does it mean?

Strictly speaking, hypothesis testing